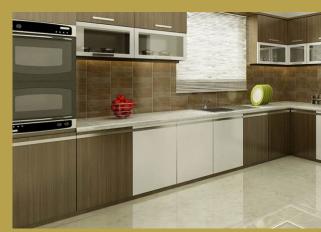

#### KITCHEN

- Granite top for platform with S.S sink.
- Designer dado tiles upto lintel level above kitchen platform.
- Provision for exhaust fans.