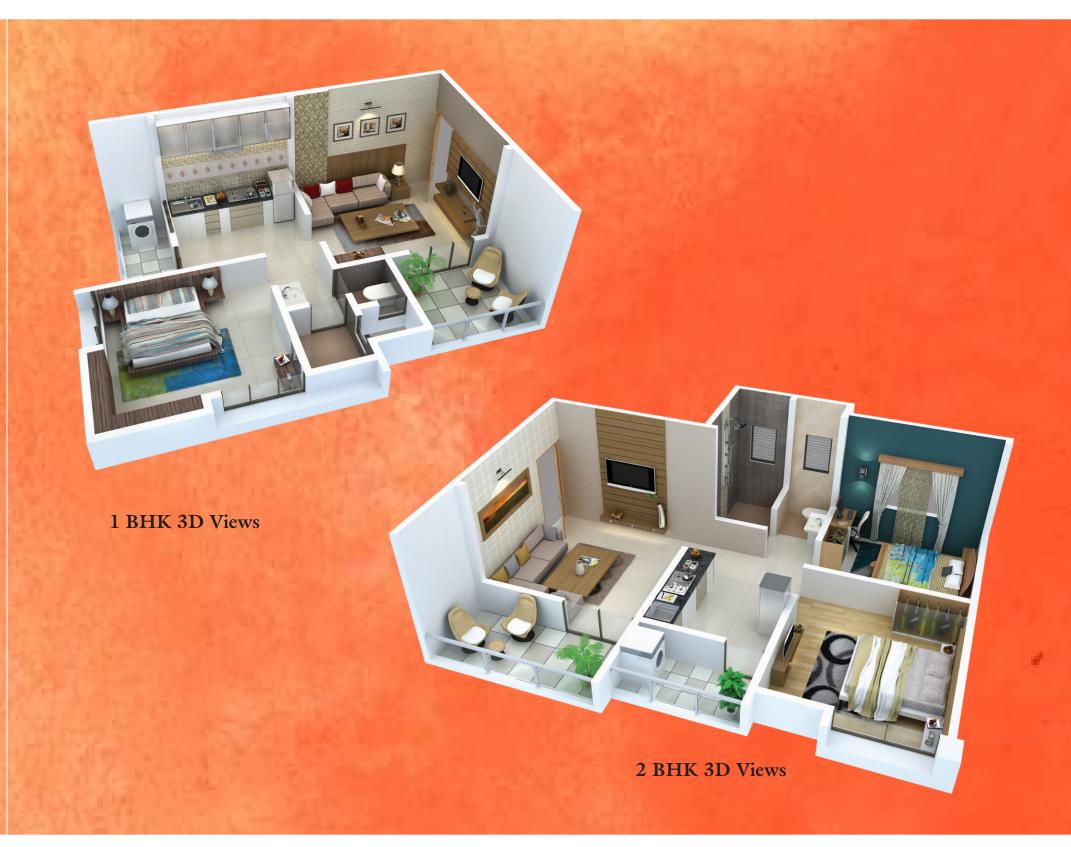

## ANIKA ENCLAVE

What better way to experience the clean environment and yet be close to the city. Anika Enclave offers this pleasure with 1 & 1.5 BHK Apartments for the discerning audience.

Each apartment is built keeping in consideration the need of maximum amount of space and comfort. The apartments are well ventilated and well lit. We have made use of construction designs which guarantees ample fresh air and natural light to make your home an experience you want to keep coming back to.