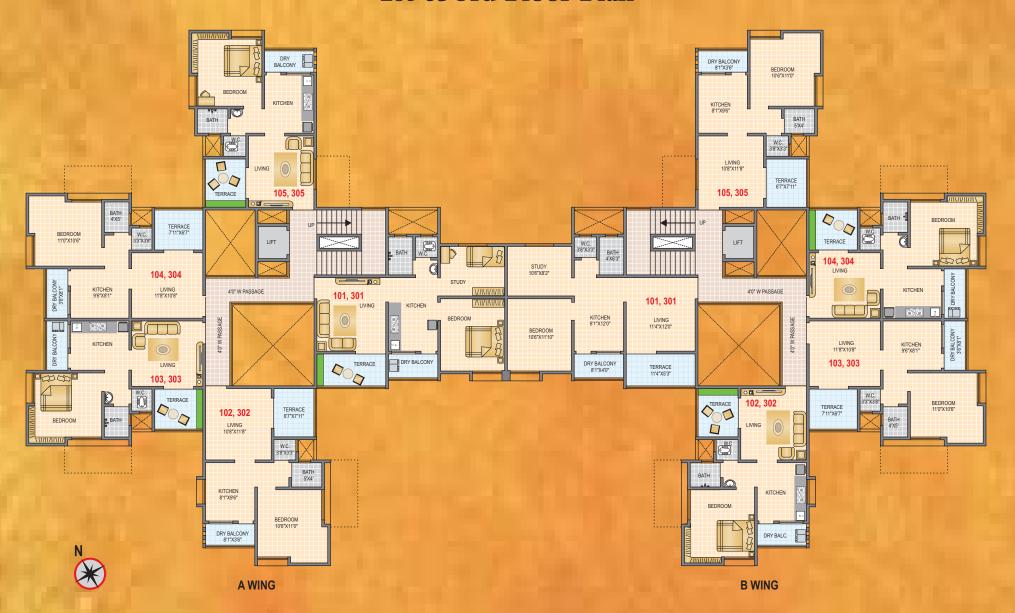

lobby.
- Fire fighting systems as per standards.
- Generator/power back up for common areas & Water pumps.
- Common toilet in stilt.

## CONVENIENT LOCATION



Whilst selecting a suitable apartment, the location is of prime importance.

With 'ANIKA ENCLAVE' we offer apt location, especially for people working in Hinjewadi.

It is close by to Hinjewadi IT Park, near the Mumbai-Pune Expressway. Well connected by road to main Pune city centre and PCMC, the industrial hub.

It is surrounded by planned development all around. Hinjewadi boasts of best of Hotels, Malls and other lifestyle avenues.

We are offering this convenience at a very optimal price for you. So to enjoy these benefits of location and experience good construction, by booking your apartment today.





# 1st & 3rd Floor Plan



# 2nd & 4th Floor Plan